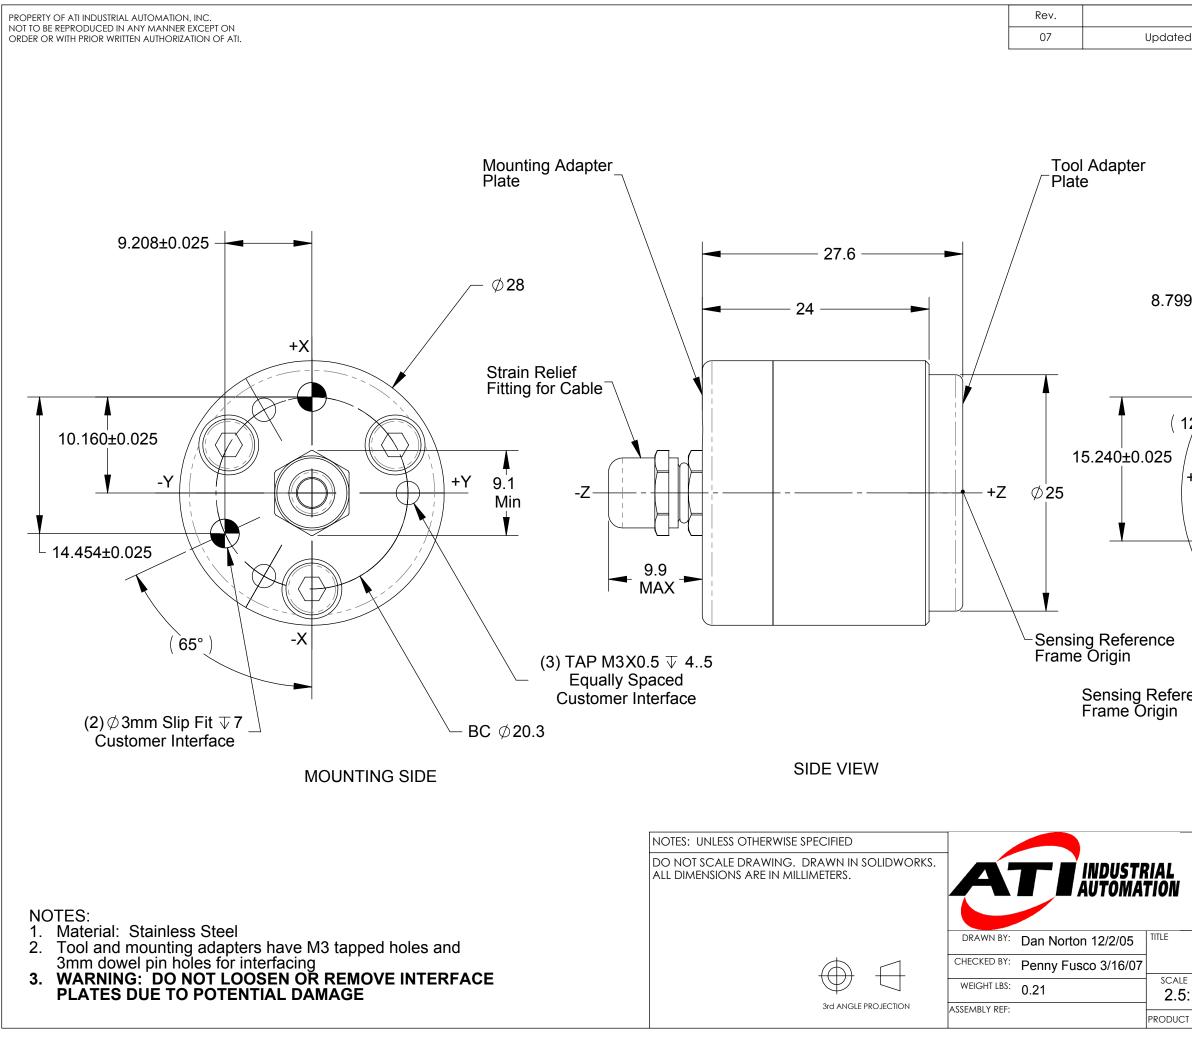

| Description                                                                                                                                                    | Initiator                       | Date                                                                                        |
|----------------------------------------------------------------------------------------------------------------------------------------------------------------|---------------------------------|---------------------------------------------------------------------------------------------|
| ed to include IP68 version                                                                                                                                     | RKC                             | 12/3/2008                                                                                   |
| 09±0.025<br>+X<br>120°<br>+Y<br>+Y<br>Fence<br>TOOL S                                                                                                          | (3) TAP M<br>Equa<br>IDE Custom | 10.160±0.025<br>-Y<br>3C $\phi$ 20.3<br>M3X0.5 $\forall$ 3.0<br>Ily Spaced<br>her Interface |
| 1031 Goodworth Drive, Apex, NC 27539, USA<br>Tel: +1.919.772.0115 Email: info@ati-ia.com<br>Fax: +1.919.772.8259 www.ati-ia.com<br>ISO 9001 Registered Company |                                 |                                                                                             |
| IP65/IP68 Nano25 Transducer w/ Axial Cable Exit                                                                                                                |                                 |                                                                                             |
| E SIZE DRAWING NUMBER                                                                                                                                          | 230-05-1259-07                  |                                                                                             |
| CT RELEASE # 051201-2 DATE:                                                                                                                                    | SHEET <b>1</b> O                | F <b>1</b>                                                                                  |
|                                                                                                                                                                |                                 |                                                                                             |