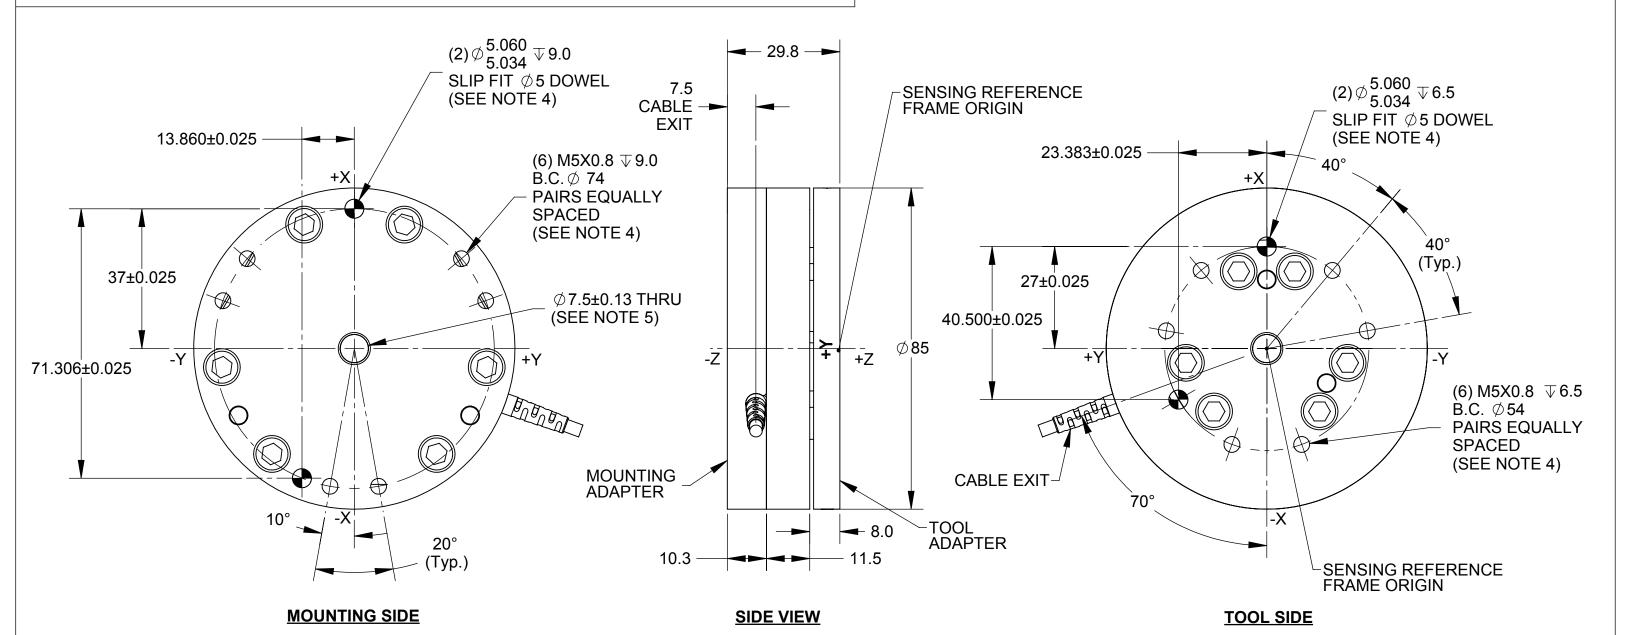

## NOTES:

- 1. MOUNTING AND TOOL ADAPTER MADE OF ALUMINUM. TRANSDUCER MADE OF HARDENED STAINLESS STEEL.
- USE M5 TAPPED HOLES AND DOWEL PIN HOLES FOR MOUNTING ADAPTER AND TOOL ADAPTER INTERFACING.
  WARNING: DO NOT LOOSEN OR REMOVE INTERFACE PLATES DUE TO POTENTIAL DAMAGE
  DO NOT EXCEED INTERFACE DEPTH, MAY CAUSE DAMAGE

- DO NOT ALLOW ITEMS PASSING THROUGH TO CONTACT EITHER SIDE OF TRANSDUCER. CONTACT WILL AFFECT READING ACCURACY.
- 6. WARNING: DO NOT LOOSEN OR REMOVE CABLE DUE TO POTENTIAL DAMAGE.
- 7. CONNECTOR (NOT SHOWN) HAS 17mm DIAMETER AND IS 67.5mm LONG.