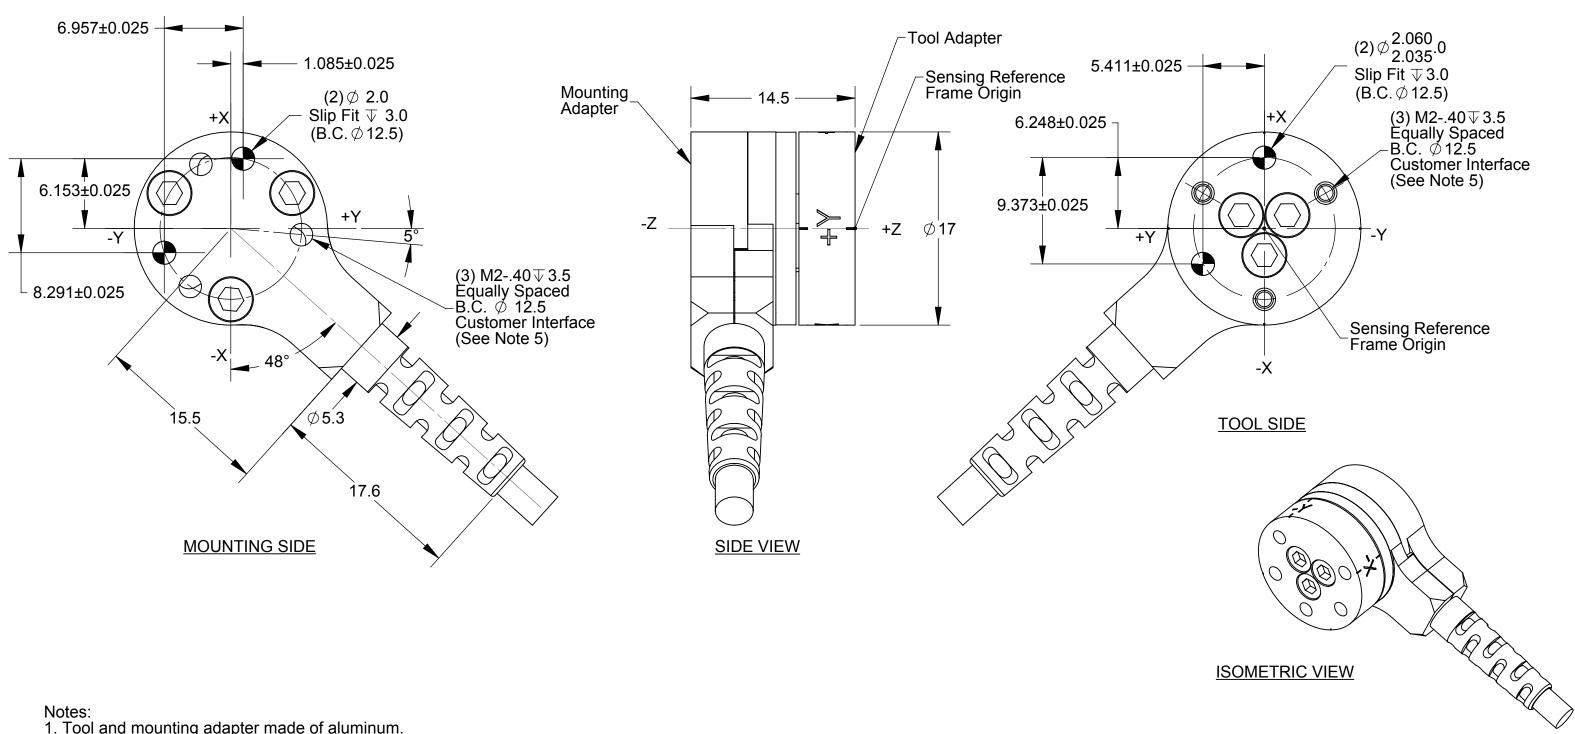

- Tool and mounting adapter made of aluminum.
   Tool and mounting adapter have M2 tapped holes and 2.0mm dowel pin holes for customer interface.
   Connector (not shown) has a 17mm diameter and
- is 67.5mm long.

  4. WARNING--DO NOT LOOSEN OR REMOVE INTERFACE
  PLATES DUE TO POTENTIAL DAMAGE.
- 5. DO NOT EXCEED INTERFACE DEPTH--MAY CAUSE DAMAGE

DO NOT SCALE DRAWING. DRAWN IN SOLIDWORKS. ALL DIMENSIONS ARE IN MILLIMETERS.

NANO17-E TRANSDUCER

SCALE DRAWING NUMBER SIZE **B** 9230-05-1311-02 3:1 SHEET 1 OF 1 PRODUCT RELEASE #