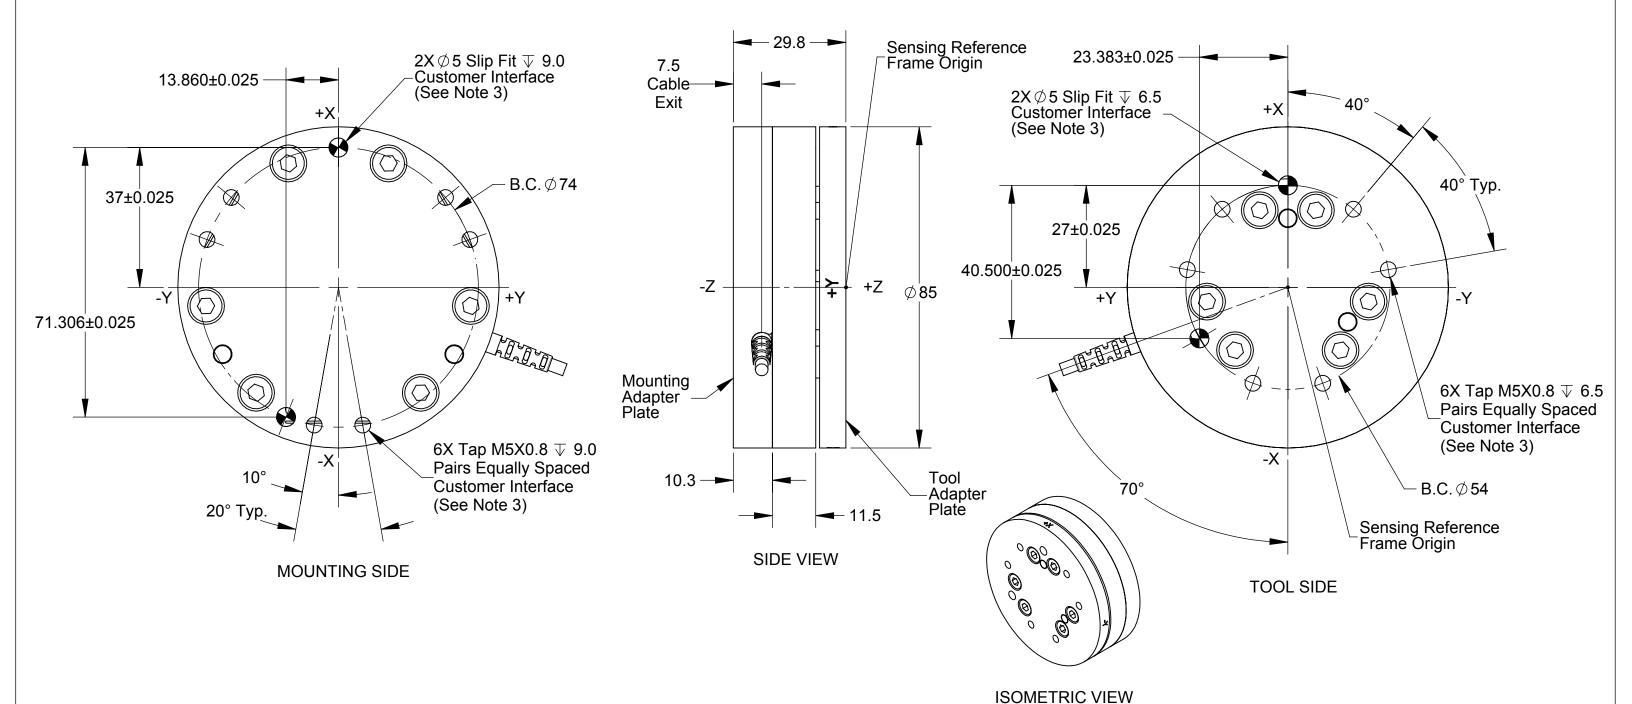

- Material: Mounting and Tool Adapter made of aluminum, Transducer made of hardened stainless steel.
  WARNING: DO NOT LOOSEN OR REMOVE INTERFACE PLATES OR CABLE DUE TO POTENTIAL DAMAGE
- 3. DO NOT EXCEED INTERFACE DEPTH, MAY CAUSE DAMAGE. Connector (not shown) has 17mm diameter and is 67.5mm long.
- 5. For best accuracy, transducer must be mounted to surface rigid enough to support loads without deflection.

DRAWN BY: J. Walser 08/04/2011 CHECKED BY: R. Chambers 8/16/11

SHEET 1 OF 1

Mini85 Transducer

SCALE 1:1 В

DRAWING NUMBER 9230-05-1394 REVISION

02