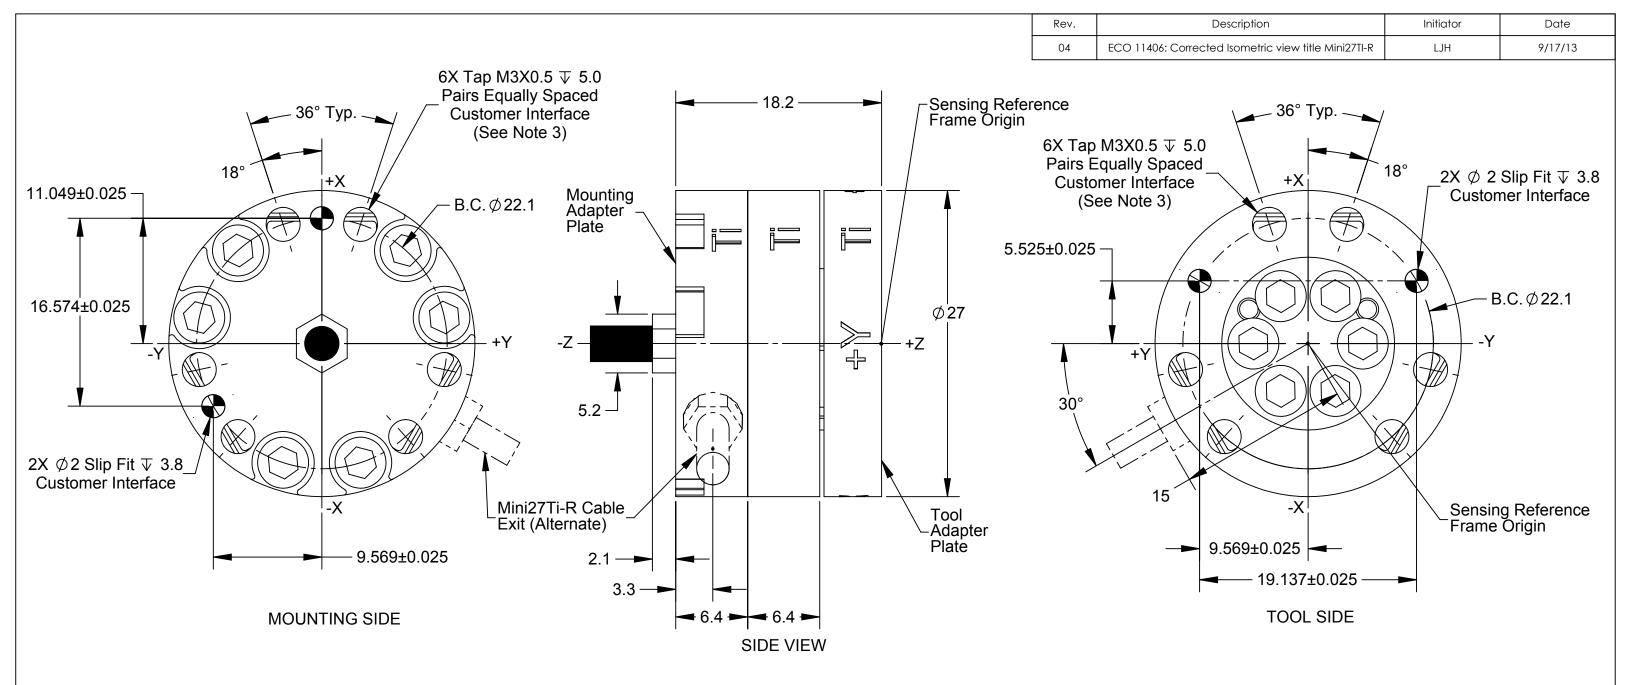

MINI27TI-A ISOMETRIC VIEW

MINI27TI-R ISOMETRIC VIEW

## Notes:

- Material: Transducer, Mounting and Tool Adapter made of Titanium Ti-6AI-4V
- WARNING: DO NOT LOOSEN OR REMOVE INTERFACE PLATES OR CABLE FITTING DUE TO POTENTIAL DAMAGE
- DO NOT EXCEED INTERFACE DEPTH, MAY CAUSE DAMAGE.
- Standard connector (not shown) has 17mm diameter and is 67.5mm long.



1031 Goodworth Drive, Apex, NC 27539, USA Tel: +1.919.772.0115 Email: info@ati-ia.com www.ati-ia.com Fax: +1.919.772.8259 ISO 9001 Registered Company

PROPERTY OF ATI INDUSTRIAL AUTOMATION, INC. NOT TO BE REPRODUCED IN ANY MANNER EXCEPT ON ORDER OR WITH PRIOR WRITTEN AUTHORIZATION OF ATI.

3rd ANGLE PROJECTION

Titanium Mini27 Transducer

**SCALE** PROJECT # 100429-1 SHEET 1 OF 1 3:1

В

DRAWING NUMBER 9230-05-1420 REVISION

04