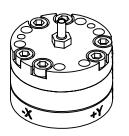

MINI27TI-A ISOMETRIC VIEW

MINI27TI-R ISOMETRIC VIEW

## Notes:

- Material: Transducer, Mounting and Tool Adapter made of Titanium Ti-6AI-4V
- WARNING: DO NOT LOOSEN OR REMOVE INTERFACE PLATES OR CABLE FITTING DUE TO POTENTIAL DAMAGE
- DO NOT EXCEED INTERFACE DEPTH, MAY CAUSE DAMAGE.
- Standard connector (not shown) has 17mm diameter and is 67.5mm long.



1031 Goodworth Drive, Apex, NC 27539, USA Tel: +1.919.772.0115 Email: info@ati-ia.com www.ati-ia.com Fax: +1.919.772.8259 ISO 9001 Registered Company

PROPERTY OF ATI INDUSTRIAL AUTOMATION, INC. NOT TO BE REPRODUCED IN ANY MANNER EXCEPT ON ORDER OR WITH PRIOR WRITTEN AUTHORIZATION OF ATI.

3rd ANGLE PROJECTION

Titanium Mini27 Transducer

**SCALE** PROJECT # 100429-1 SHEET 1 OF 1 3:1

В

DRAWING NUMBER 9230-05-1420 REVISION

04