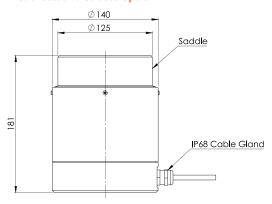

# Large Compressive Load Cell CCLG-2.0

DLM's range of Large Compressive Load Cells can be used independently or in combination as part of weighing platforms. The large range is available from 100t to 300t and manufactured using high grade stainless steel, making these load cells particularly suited to rugged environments and the hire industry amongst others. Other sized compressives can be designed upon request.

#### **Dimensional Data**

#### Load Cell and Saddle option



#### **Load Cell only option**



## Features:

- · Small, compact and portable design
- Optional load saddle
- Stainless steel construction
- Light weight

#### **Applications:**

- Tank weighing
- Hydraulic lifting operations
- Vessel weighing
- Certification

| Load Capacity (Tonnes) | Part Number | Accuracy %FRO | Proof Test % Load Capacity | Weight (kg) | Resolution (kg) |
|------------------------|-------------|---------------|----------------------------|-------------|-----------------|
| 100                    | 0001 - 1083 | <±0.5         | 150                        | 14          | 100             |
| 150                    | 0001 - 1084 | <±0.5         | 225                        | 14          | 100             |
| 200                    | 0001 - 1085 | <±0.5         | 300