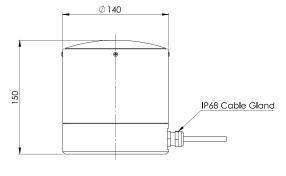

# Large Compressive Load Cell CCLG-2.0

DLM's range of Large Compressive Load Cells can be used independently or in combination as part of weighing platforms. The large range is available from 100t to 300t and manufactured using high grade stainless steel, making these load cells particularly suited to rugged environments and the hire industry amongst others. Other sized compressives can be designed upon request.

#### **Dimensional Data**

#### Load Cell and Saddle option



#### **Load Cell only option**



## Features:

- · Small, compact and portable design
- Optional load saddle
- Stainless steel construction
- Light weight

#### **Applications:**

- Tank weighing
- Hydraulic lifting operations
- Vessel weighing
- Certification

| Load Capacity (Tonnes) | Part Number | Accuracy %FRO | Proof Test % Load Capacity | Weight (kg) | Resolution (kg) |
|------------------------|-------------|---------------|----------------------------|-------------|-----------------|
| 100                    | 0001 - 1083 | <±0.5         | 150                        | 14          | 100             |
| 150                    | 0001 - 1084 | <±0.5         | 225                        | 14          | 100             |
| 200                    | 0001 - 1085 | <±0.5         | 300                        | 14