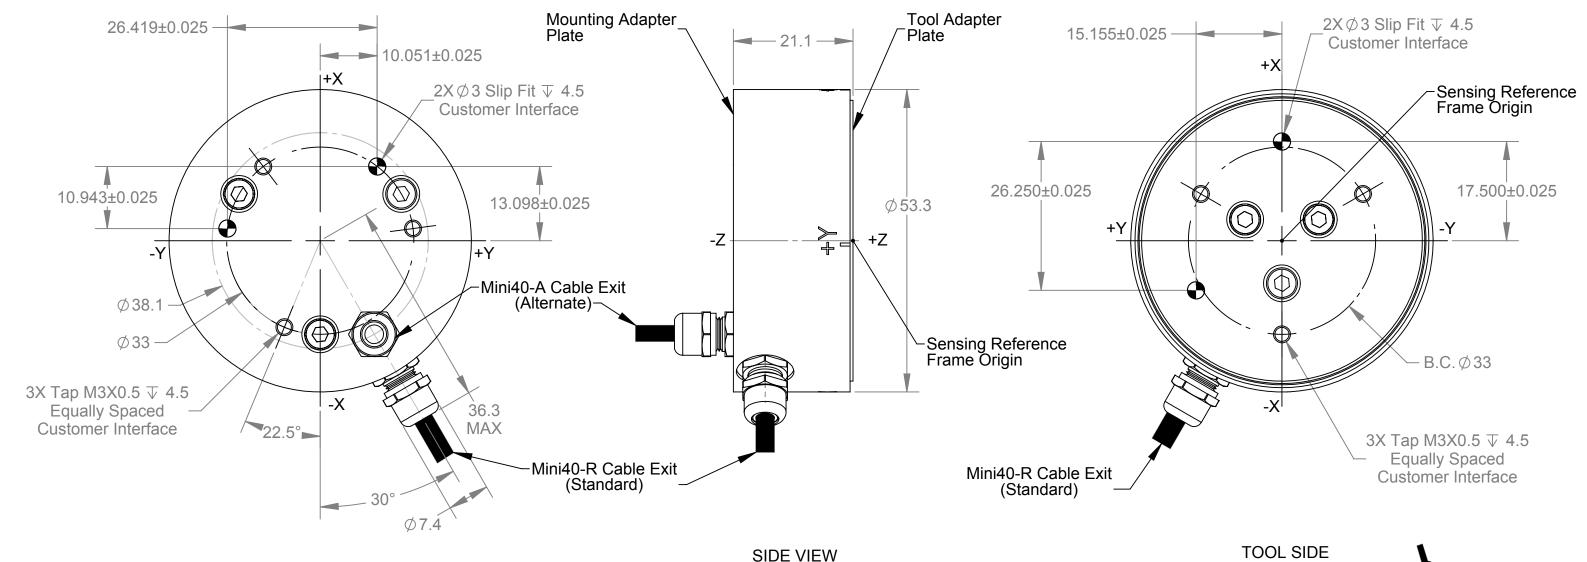

## Notes:

- 1. Material: Stainless Steel.
- 2. Tool and Mounting Adapters have M3 tapped holes and 3mm
- dowel pin holes for interfacing.

  3. WARNING: DO NOT LOOSEN OR REMOVE INTERFACE PLATES DUE TO POTENTIAL DAMAGE.
- 4. Standard connector (not shown) has 17mm diameter & is 67.5mm long.5. Cable is IP65/IP68 rated only at transducer end.