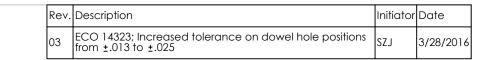

## Notes:

- 1. Material: Stainless Steel.
- 2. Tool and Mounting Adapters have M3 tapped holes and 3mm
- dowel pin holes for interfacing.

  3. WARNING: DO NOT LOOSEN OR REMOVE INTERFACE PLATES DUE TO POTENTIAL DAMAGE.
- 4. Standard connector (not shown) has 17mm diameter & is 67.5mm long.5. Cable is IP65/IP68 rated only at transducer end.