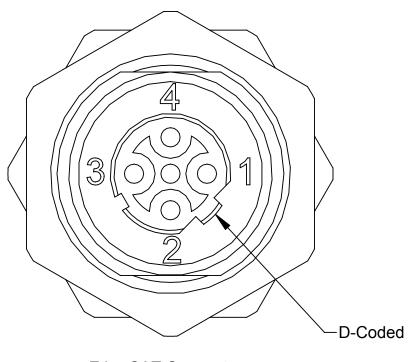

ISOMETRIC VIEW

| Pin No. | Signal                     |
|---------|----------------------------|
| 1       | TX+                        |
| 2       | RX+                        |
| 3       | TX-                        |
| 4       | RX-                        |
| Shell   | Connector Block<br>Housing |

EtherCAT Connector 4-Pin Female M12 D-Coded

DO NOT SCALE DRAWING. ALL DIMENSIONS ARE IN MILLIMETERS.

1031 Goodworth Drive, Apex, NC 27539, USA Tel: +1.919.772.0115 Email: info@ati-ia.com Fax: +1.919.772.8259 www.ati-ia.com ISO 9001 Registered Company