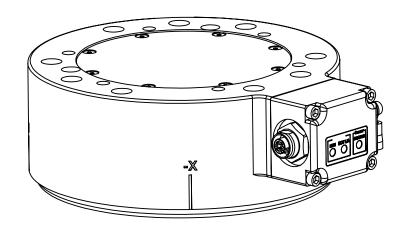

IP65 Omega 160 Transducer with EtherCAT Electronics

SCALE PROJECT # 160331-5 SHEET 1 OF 2 1:2 В

DRAWING NUMBER 9230-05-1499 REVISION 01

| Signal |
|--------|
| V+     |
| GND    |
| N/C    |
|        |

DC Power Connector 3-Pin Male M8

## Notes:

- 1. Material: Stainless Steel and Aluminum

- Sensing Reference Frame Origin at surface center of Tool Adapter.
   Do not disassemble transducer. Doing so could damage transducer and will void warranty.
   For best accuracy, transducer must be mounted to a surface rigid enough to support loads without deflection.
- 5. Cables must be connected to transducer to mantain proper seal.6. Cables are IP65 rated only at transducer end.