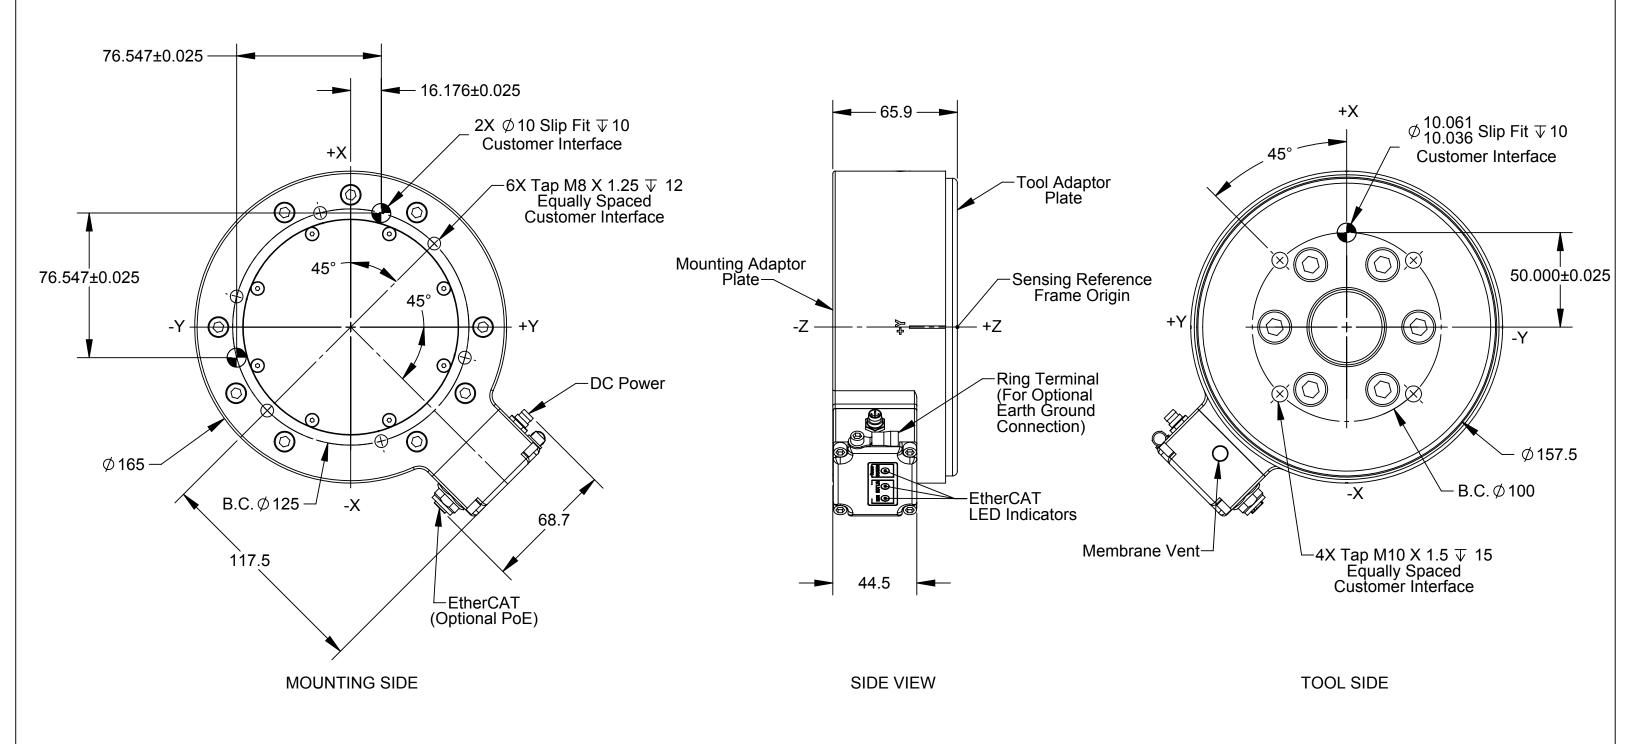

## Notes:

- 1. Material: Stainless Steel and Aluminum

- Sensing Reference Frame Origin at surface center of Tool Adapter.
   Do not disassemble transducer. Doing so could damage transducer and will void warranty.
   For best accuracy, transducer must be mounted to a surface rigid enough to support loads without deflection.
- 5. Cables must be connected to transducer to mantain proper seal.6. Cables are IP65 rated only at transducer end.