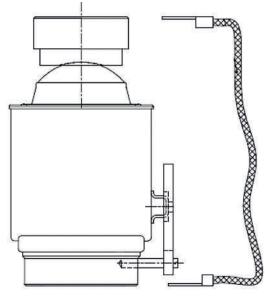

### Analogue truck scale load cell PR 6221

- Easy installation and commissioning
- High overload capacity
- Precise measurement results from 12.5 t to 75 t
- Patented measuring element geometry
- Maximum IP protection (IP68 and IP69)

- Also available as an Ex version
- Excellent surge protection (lightning protection class III)
- Hermetically sealed casing
- Developed for the harshest ambient conditions

### Digital truck scale load cell PR 6221 with converter Connexx®

In combination with the converter Connexx®, the PR 6221 converts into a digital solution and provides the following features in addition to the advantages listed above: