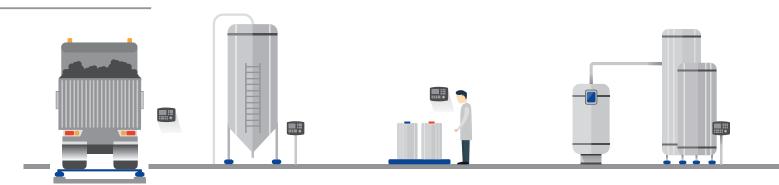

### Digital truck scale load cell PR 6221 with converter Connexx®

In combination with the converter Connexx®, the PR 6221 converts into a digital solution and provides the following features in addition to the advantages listed above:

- Fast signalling times
- Thanks to the use of field bus communication, the cable junction box is no longer needed
- CANopen allows for extra-long communication paths of up to 200 m
- Weight values individually available per load cell for fast commissioning and identification of defective load cells

- Precise, reliable and fast processing of weight values
- Simple and efficient calibration of scales with SMART Calibration
- Global remote servicing with the Remote Service functionality
- Can be extended with the converter Connexx® for all digital weighing solutions