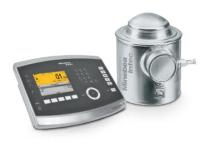

## Truck scale load cells

Truck scale load cells from Minebea Intec guarantee precise measurement results, a long product lifetime and exceptional reliability - all over the world and in the most demanding environments. Whether opting for an analogue or digital solution, our customers can rely on the outstanding characteristics of our products at all times.

### Analogue truck scale load cell PR 6221

- Easy installation and commissioning
- High overload capacity
- Precise measurement results from 12.5 t to 75 t
- Patented measuring element geometry
- Maximum IP protection (IP68 and IP69)

- Also available as an Ex version
- Excellent surge protection (lightning protection class III)
- Hermetically sealed casing
- Developed for the harshest ambient conditions