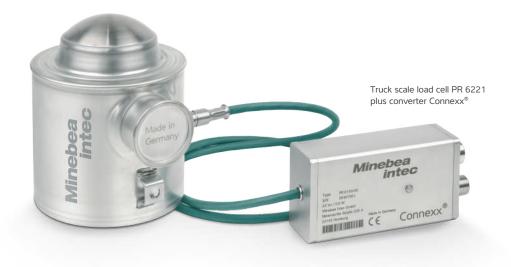

### Analogue truck scale load cell PR 6221

- Easy installation and commissioning
- High overload capacity
- Precise measurement results from 12.5 t to 75 t
- Patented measuring element geometry
- Maximum IP protection (IP68 and IP69)

- Also available as an Ex version
- Excellent surge protection (lightning protection class III)
- Hermetically sealed casing
- Developed for the harshest ambient conditions

### Digital truck scale load cell PR 6221 with converter Connexx®

In combination with the converter Connexx®, the PR 6221 converts into a digital solution and provides the following features in addition to the advantages listed above:

- Fast signalling times
- Thanks to the use of field bus communication, the cable junction box is no longer needed
- CANopen allows for extra-long communication paths of up to 200 m
- Weight values individually available per load cell for fast commissioning and identification of defective load cells