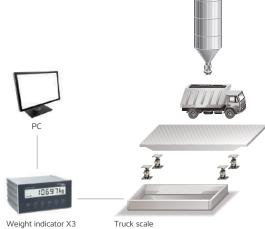

# Versatile weighing electronics for flexible solutions

Minebea Intec offers a full range of weighing electronics for truck scales. The product portfolio includes independent process controllers with a powerful software application for truck weighing, as well as independent weighing electronics for connection to the customers' own PC software.

### Weight indicator X3

The weight indicator X3 is connected to existing PC software. The software application EasyFill® comes pre-installed for quick and easy dosing processes. The X3 boasts a large, transflective display for exceptional readability, even in direct sunlight.