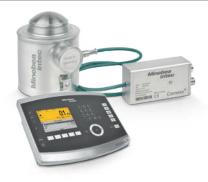

### Weight indicator X3

The weight indicator X3 is connected to existing PC software. The software application EasyFill® comes pre-installed for quick and easy dosing processes. The X3 boasts a large, transflective display for exceptional readability, even in direct sunlight.

- Precise, reliable and fast processing of weight values
- Simple and efficient calibration of scales with SMART Calibration
- Global remote servicing with the Remote Service functionality
- Can be extended with the converter Connexx® for all digital weighing solutions