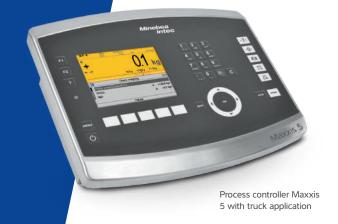

Maxxis 5

Traffic light/barrier

### **Process controller Maxxis 5**

The Maxxis 5 with its truck weighing application is capable of controlling the entire weighing process, including predefined processes for:

- First and second weighing
- Controlling traffic lights and barriers
- Controlling dosing processes for truck loading

Material- and order-specific receipts, recipe reports, usage logs and production statistics can be printed out or exported to a PC.

The process controller Maxxis 5 is also suitable for use with tandem scales. In this case, 2 weighing platforms are connected and the combined weight value is calculated.