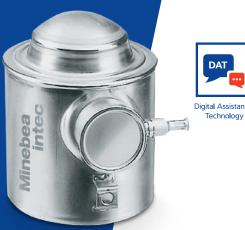

# Digital truck scale load cell PR 6224 Pendeo® Truck

The Pendeo® Truck is a digital load cell with DAT (Digital Assistance Technology). Its advanced functions include short weighing times and significant time savings during configuration.

### **Easy commissioning**

- Load cell identification; uneven load distribution alert
- Automatic corner correction

### **Efficient use**

- Temperature checks
- Information about load cell parameters;
  immediate notification in the event of a faulty load cell

### **Quick repair and maintenance**

- Compensation for a failed load cell
- Overload counter; enhanced service functions

Truck scale load cell PR 6224 Pendeo® Truck

For more detailed information, please visit our website or contact