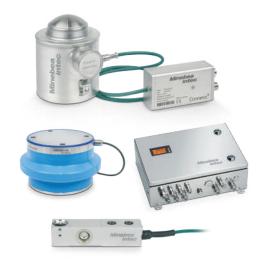

## Truck scale load cells

Truck scale load cells from Minebea Intec guarantee precise measurement results, a long product lifetime and exceptional reliability - all over the world and in the most demanding environments. Whether opting for an analogue or digital solution, our customers can rely on the outstanding characteristics of our products at all times.

### Analogue truck scale load cell PR 6221

- Easy installation and commissioning
- High overload capacity
- Precise measurement results from 12.5 t to 75 t
- Patented measuring element geometry
- Maximum IP protection (IP68 and IP69)

# Digital truck scale load cell PR 6224 Pendeo® Truck

The Pendeo® Truck is a digital load cell with DAT (Digital Assistance Technology). Its advanced functions include short weighing times and significant time savings during configuration.

### Cable boxes

Minebea Intec cable boxes are an easy-to-install solution that guarantee safe connection of multiple load cells. The cable boxes PR 6021, which have been specially developed for truck scales, can be assembled rapidly and offer stable signal transmission and excellent resistance against moisture and dust.