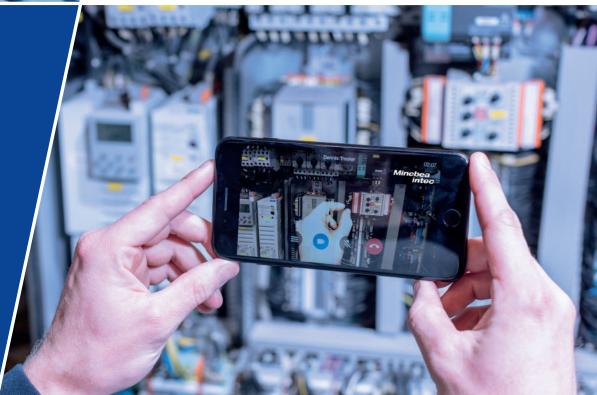

# Maintenance and repair – for guaranteed availability and performance

- Calibration or verification preparation of equipment and systems according to statutory requirements for measuring technology
- Preventative maintenance safeguarding continued availability and performance
- Repair services, including emergency service contracts for a guaranteed response time
- Professional replacement parts service
- Remote services such as the service tool miRemote based on augmented reality – for first-line support on site