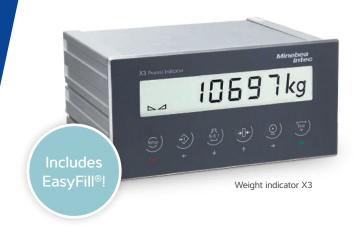

### Weight indicator X3

The weight indicator X3 is connected to existing PC software. The software application EasyFill® comes pre-installed for quick and easy dosing processes. The X3 boasts a large, transflective display for exceptional readability, even in direct sunlight.

- Precise, reliable and fast processing of weight values
- Simple and efficient calibration of scales with SMART Calibration
- Global remote servicing with the Remote Service functionality
- Can be extended with the converter Connexx® for all digital weighing solutions