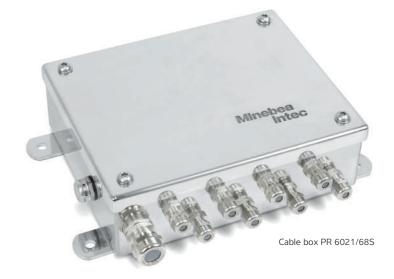

### Cable boxes

Minebea Intec cable boxes are an easy-to-install solution that guarantee safe connection of multiple load cells. The cable boxes PR 6021, which have been specially developed for truck scales, can be assembled rapidly and offer stable signal transmission and excellent resistance against moisture and dust.

- For up to 8 analogue or digital load cells
- Maximum IP protection (IP68 and IP69)
- Excellent surge protection (lightning protection class III according to DIN EN 62475)
- High immunity against electromagnetic interference
- Rapid assembly time (max. 5 minutes) thanks to colour coding and terminals
- Pressure relief valve: Goretex® membrane regulates the pressure and provides protection against moisture
- Available as an Ex version
- Available in stainless steel or polycarbonate