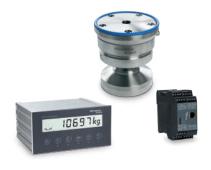

# Digital truck scale load cell PR 6224 Pendeo® Truck

The Pendeo® Truck is a digital load cell with DAT (Digital Assistance Technology). Its advanced functions include short weighing times and significant time savings during configuration.

### **Easy commissioning**

- Load cell identification; uneven load distribution alert
- Automatic corner correction

### **Efficient use**

- Temperature checks
- Information about load cell parameters;
  immediate notification in the event of a faulty load cell

### **Quick repair and maintenance**

- Compensation for a failed load cell
- Overload counter; enhanced service functions

Truck scale load cell PR 6224 Pendeo® Truck

For more detailed information, please visit our website or contact